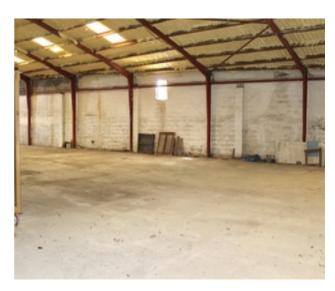

## **Description**

Explore this expansive commercial property spanning 752 square meters within a total plot size of 1186 square meters, available for long-term rental. Formerly utilized by a prominent drinks company for storage and boat storage purposes, this versatile space offers numerous business opportunities. At the forefront of the property, discover a functional shop or office space previously operated as a wine shop, complete with essential amenities and a dedicated toilet facility. This area is primed for customer engagement or administrative tasks, catering to diverse business needs. Convenience is key, with a designated parking area located alongside the building and out front, ensuring easy access for clients and staff. Additionally, the property features an industrial sliding door at the front of the space, suitable for accommodating boat transport vehicles, trailers, motorhomes, trucks, and cars. This practical feature facilitates seamless transportation logistics. Unlock the potential of this well-equipped commercial space,