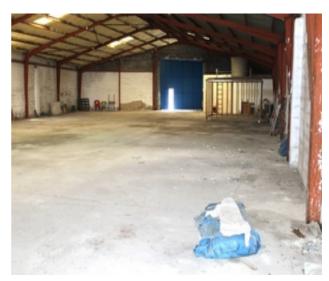

## **Description**

Explore this expansive commercial property spanning 752 square meters within a total plot size of 1186 square meters, available for long-term rental. Formerly utilized by a prominent drinks company for storage and boat storage purposes, this versatile space offers numerous business opportunities. At the forefront of the property, discover a functional shop or office space previously operated as a wine shop, complete with essential amenities and a dedicated toilet facility. This area is primed for customer engagement or administrative tasks, catering to diverse business needs. Convenience is key, with a designated parking area located alongside the building and out front, ensuring easy access for clients and staff. Additionally, the property features an industrial sliding door at the front of the space, suitable for accommodating boat transport vehicles, trailers, motorhomes, trucks, and cars. This practical feature facilitates seamless transportation logistics. Unlock the potential of this well-equipped commercial space,