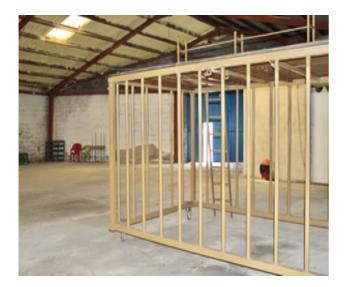

## **Description**

Explore this expansive commercial property spanning 752 square meters within a total plot size of 1186 square meters, available for long-term rental. Formerly utilized by a prominent drinks company for storage and boat storage purposes, this versatile space offers numerous business opportunities. At the forefront of the property, discover a functional shop or office space previously operated as a wine shop, complete with essential amenities and a dedicated toilet facility. This area is primed for customer engagement or administrative tasks, catering to diverse business needs. Convenience is key, with a designated parking area located alongside the building and out front, ensuring easy access for clients and staff. Additionally, the property features an industrial sliding door at the front of the space, suitable for accommodating boat transport vehicles, trailers, motorhomes, trucks, and cars. This practical feature facilitates seamless transportation logistics. Unlock the potential of this well-equipped commercial space,