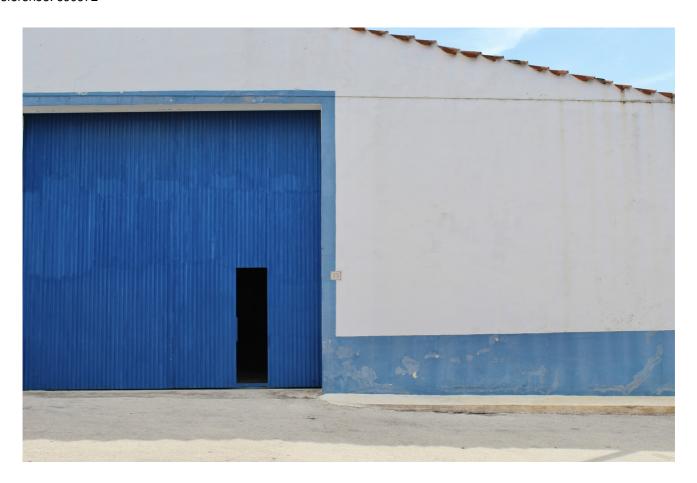

## **Description**

Explore this expansive commercial property spanning 752 square meters within a total plot size of 1186 square meters, available for long-term rental. Formerly utilized by a prominent drinks company for storage and boat storage purposes, this versatile space offers numerous business opportunities. At the forefront of the property, discover a functional shop or office space previously operated as a wine shop, complete with essential amenities and a dedicated toilet facility. This area is primed for customer engagement or administrative tasks, catering to diverse business needs. Convenience is key, with a designated parking area located alongside the building and out front, ensuring easy access for clients and staff. Additionally, the property features an industrial sliding door at the front of the space, suitable for accommodating boat transport vehicles, trailers, motorhomes, trucks, and cars. This practical feature facilitates seamless transportation logistics. Unlock the potential of this well-equipped commercial space,