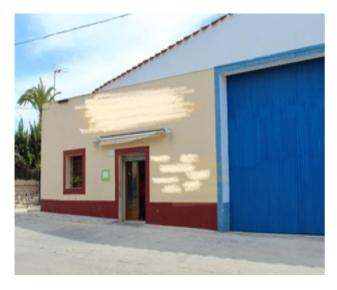

## **Description**

Explore this expansive commercial property spanning 752 square meters within a total plot size of 1186 square meters, available for long-term rental. Formerly utilized by a prominent drinks company for storage and boat storage purposes, this versatile space offers numerous business opportunities. At the forefront of the property, discover a functional shop or office space previously operated as a wine shop, complete with essential amenities and a dedicated toilet facility. This area is primed for customer engagement or administrative tasks, catering to diverse business needs. Convenience is key, with a designated parking area located alongside the building and out front, ensuring easy access for clients and staff. Additionally, the property features an industrial sliding door at the front of the space, suitable for accommodating boat transport vehicles, trailers, motorhomes, trucks, and cars. This practical feature facilitates seamless transportation logistics. Unlock the potential of this well-equipped commercial space,