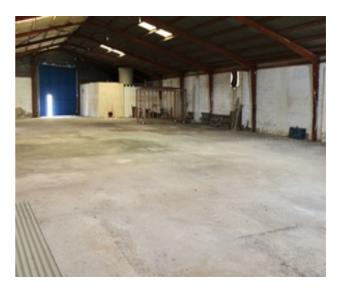

## **Description**

Explore this expansive commercial property spanning 752 square meters within a total plot size of 1186 square meters, available for long-term rental. Formerly utilized by a prominent drinks company for storage and boat storage purposes, this versatile space offers numerous business opportunities. At the forefront of the property, discover a functional shop or office space previously operated as a wine shop, complete with essential amenities and a dedicated toilet facility. This area is primed for customer engagement or administrative tasks, catering to diverse business needs. Convenience is key, with a designated parking area located alongside the building and out front, ensuring easy access for clients and staff. Additionally, the property features an industrial sliding door at the front of the space, suitable for accommodating boat transport vehicles, trailers, motorhomes, trucks, and cars. This practical feature facilitates seamless transportation logistics. Unlock the potential of this well-equipped commercial space,