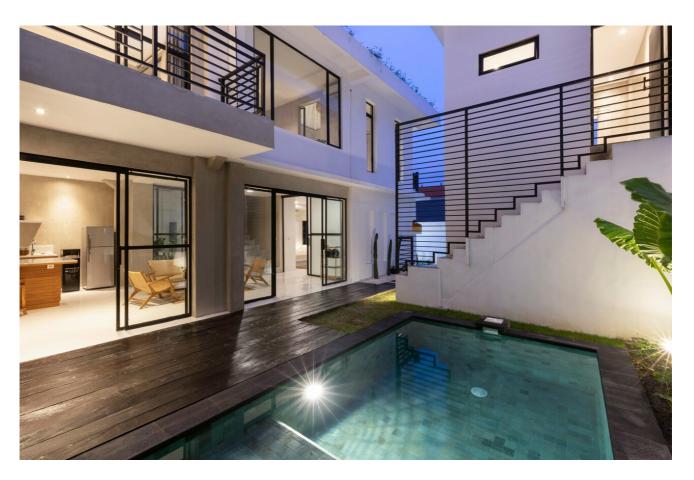

## **Description**

Urban Plot La Sella Golf Resort: Buildable Area 574 m2, 3 Floors Overlooking Golf CourseLocated in one of the most desirable residencial areas in Javea, this plot offers panoramic sea views and valley views over the La Sella Golf course, and represents a prime opportunity for property investment. The estimated building license approval time is 1-3 months. The land allows for the construction of a house with a total floor area of 574 square meters, plus a 287 square meter solarium, and a 287 square meter English patio, amounting to a total buildable area of 1,148 square meters. The envisioned structure can span two levels with an additional solarium on the top floor, and an English patio with a glass enclosure below, effectively creating a three-level home. The plot is sloping and accessible from the upper road, which helps in reducing construction costs. It faces northwest and is conveniently located near various amenities including a Buddhist monastery, horse riding facilities, a supermarket, a restaurant, tennis courts, a pharmacy and all the fabulous community around La Sella. Basic Features- Total land area: 2,295 square meters-Buildable area: 574 square meters- Access: The street above- Distance from nearest town center: 800 meters Land Type- Classification: Urban land plot- Certification: Suitable for single-family home- Number of buildable floors: 3 Equipment and Services- Utilities: Water, electricity, sewer system- Infrastructure: Street lighting, pavementsEnergy Certificate- Status: Exempt property The Area:This plot right next to La Se...