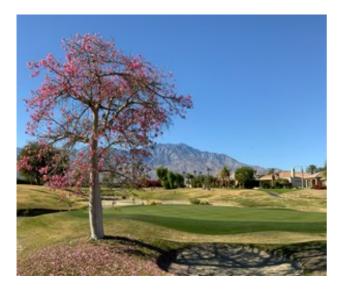

## **Description**

Urban Plot La Sella Golf Resort: Buildable Area 574 m2, 3 Floors Overlooking Golf CourseLocated in one of the most desirable residencial areas in Javea, this plot offers panoramic sea views and valley views over the La Sella Golf course, and represents a prime opportunity for property investment. The estimated building license approval time is 1-3 months. The land allows for the construction of a house with a total floor area of 574 square meters, plus a 287 square meter solarium, and a 287 square meter English patio, amounting to a total buildable area of 1,148 square meters. The envisioned structure can span two levels with an additional solarium on the top floor, and an English patio with a glass enclosure below, effectively creating a three-level home. The plot is sloping and accessible from the upper road, which helps in reducing construction costs. It faces northwest and is conveniently located near various amenities including a Buddhist monastery, horse riding facilities, a supermarket, a restaurant, tennis courts, a pharmacy and all the fabulous community around La Sella. Basic Features- Total land area: 2,295 square meters-Buildable area: 574 square meters- Access: The street above- Distance from nearest town center: 800 meters Land Type- Classification: Urban land plot- Certification: Suitable for single-family home- Number of buildable floors: 3 Equipment and Services- Utilities: Water, electricity, sewer system- Infrastructure: Street lighting, pavementsEnergy Certificate- Status: Exempt property The Area:This plot right next to La Se...