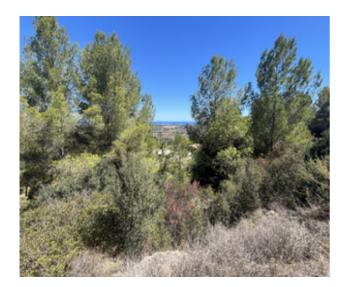

## **Description**

Urban Plot La Sella Golf Resort: Buildable Area 574 m2, 3 Floors Overlooking Golf CourseLocated in one of the most desirable residencial areas in Javea, this plot offers panoramic sea views and valley views over the La Sella Golf course, and represents a prime opportunity for property investment. The estimated building license approval time is 1-3 months. The land allows for the construction of a house with a total floor area of 574 square meters, plus a 287 square meter solarium, and a 287 square meter English patio, amounting to a total buildable area of 1,148 square meters. The envisioned structure can span two levels with an additional solarium on the top floor, and an English patio with a glass enclosure below, effectively creating a three-level home. The plot is sloping and accessible from the upper road, which helps in reducing construction costs. It faces northwest and is conveniently located near various amenities including a Buddhist monastery, horse riding facilities, a supermarket, a restaurant, tennis courts, a pharmacy and all the fabulous community around La Sella. Basic Features- Total land area: 2,295 square meters-Buildable area: 574 square meters- Access: The street above- Distance from nearest town center: 800 meters Land Type- Classification: Urban land plot- Certification: Suitable for single-family home- Number of buildable floors: 3 Equipment and Services- Utilities: Water, electricity, sewer system- Infrastructure: Street lighting, pavementsEnergy Certificate- Status: Exempt property The Area:This plot right next to La Se...